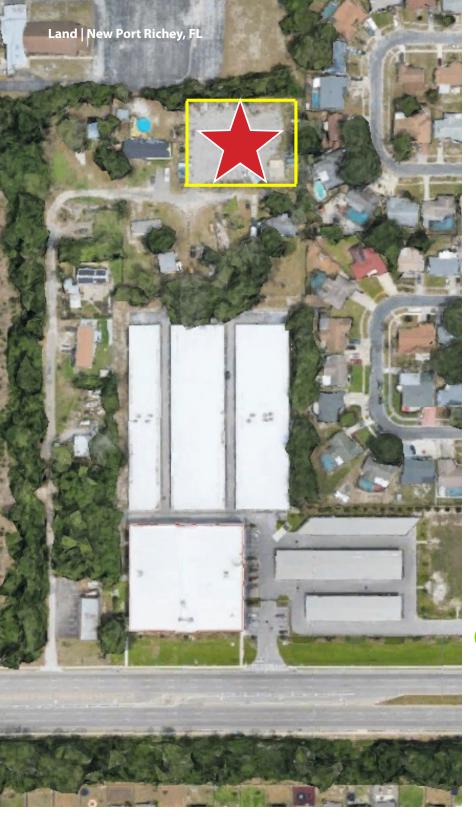

## AGRICULTURAL/RESIDENTIAL LAND

4155/4163 Pine Haven Road | New Port Richey, FL 34652

LAND 0.78 ACRES

**ZONING** AR

**COUNTY** Pasco

ASKING PRICE \$210,000

## **ADDITIONAL INFORMATION**

- > Fence surrounds property
- > Contains shed with water tank and additional storage
- > County Codes 2-3 (temporary RV Storage, no RV repair)
- > AR land for quick sale

CAROL KINNARD
M: 727-809-0184
T: 727-238-3876 ext. 404
ckinnard@holdthyssen.com