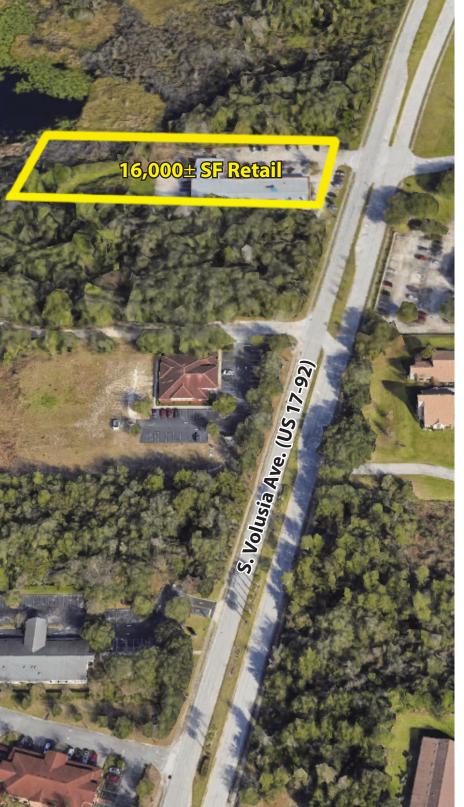

## **SPRING HILLS CENTER**

2487 S Volusia Ave. | Orange City, FL 32763

**PROPERTY** 16,000± SF Retail Plaza

2.73 AC Lot

**ZONING** MX2

YEAR BUILT 1985

**LOCATION** Directly on Hwy 17-92

**ASKING PRICE** Part of Portfolio - Contact Agent

## **PROPERTY HIGHLIGHTS**

- Value add investment!
- Multi tenant, single-story, retail strip center
- Ample parking 78 surface spaces
- Pylon signage
- 184' of frontage directly on Highway 17-92
- Traffic Count: 23,146 AADT