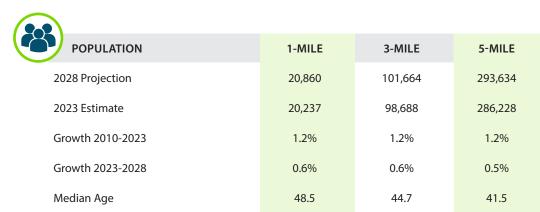

| HOUSEHOLDS       | 1-MILE | 3-MILE | 5-MILE  |
|------------------|--------|--------|---------|
| 2028 Projection  | 9,133  | 40,830 | 114,198 |
| 2023 Estimate    | 8,853  | 39,531 | 111,048 |
| Growth 2010-2023 | 1.1%   | 1.1%   | 1.1%    |
| Growth 2023-2028 | 0.6%   | 0.7%   | 0.6%    |

| INCOME                        | 1-MILE   | 3-MILE   | 5-MILE   |
|-------------------------------|----------|----------|----------|
| 2023 Average Household Income | \$69,846 | \$72,651 | \$77,434 |
| 2023 Median Household Income  | \$52,033 | \$60,109 | \$61,013 |