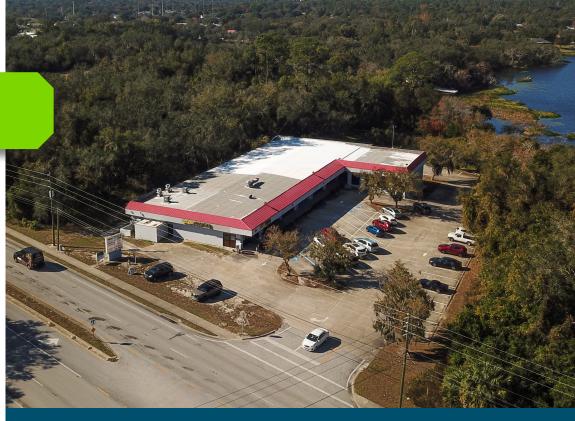

## **SPRING HILLS CENTER**

2487 S Volusia Ave. | Orange City, FL 32763

**PROPERTY** 16,000± SF Retail Plaza

2.73 AC Lot

**ZONING** MX2

YEAR BUILT 1985

**LOCATION** Directly on Hwy 17-92

**ASKING PRICE** Part of Portfolio - Contact Agent

## **PROPERTY HIGHLIGHTS**

- Value add investment!
- Multi tenant, single-story, retail strip center
- Ample parking 78 surface spaces
- Pylon signage
- 184' of frontage directly on Highway 17-92
- Traffic Count: 23,146 AADT