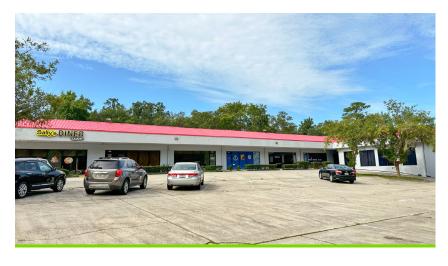

## **SPRING HILLS CENTER**

2487 S Volusia Ave. | Orange City, FL 32763

**PROPERTY** 16,000± SF Retail Plaza

2.73 AC Lot

**ZONING** MX2

YEAR BUILT 1985

**LOCATION** Directly on Hwy 17-92

**ASKING PRICE** Part of Portfolio - Contact Agent

## **PROPERTY HIGHLIGHTS**

- Value add investment!
- Multi tenant, single-story, retail strip center
- Ample parking 78 surface spaces
- Pylon signage
- 184' of frontage directly on Highway 17-92
- Traffic Count: 23,146 AADT