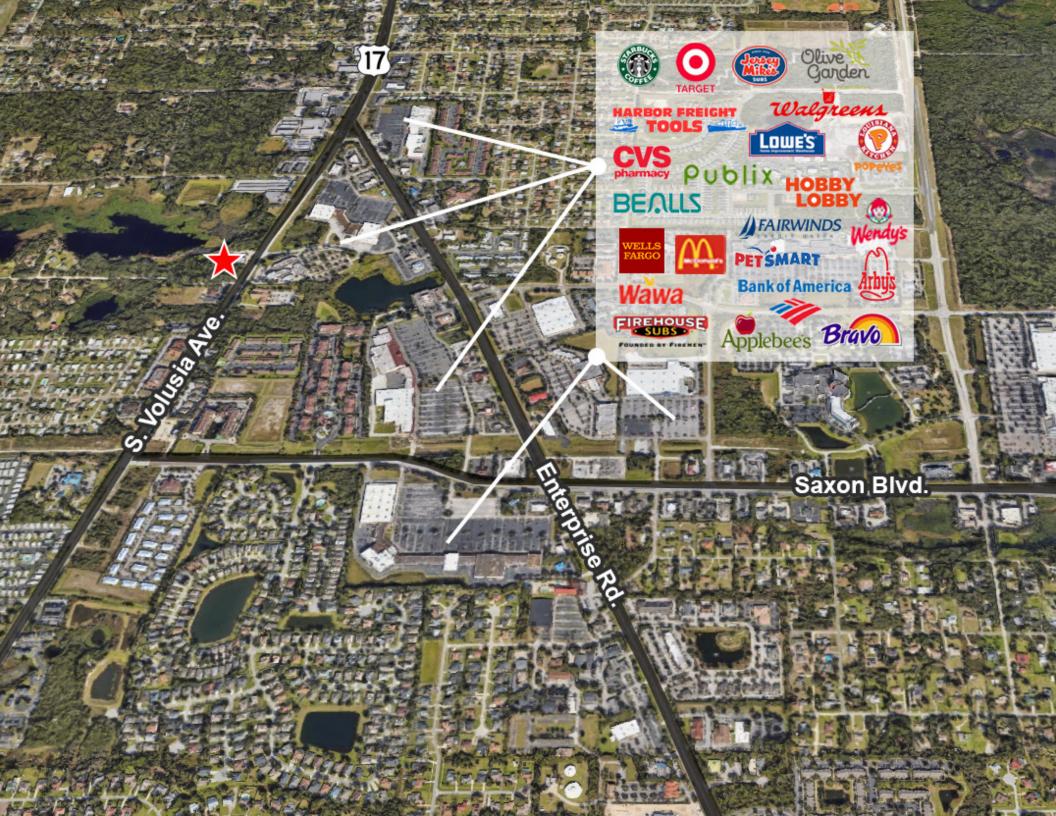

## **SPRING HILLS CENTER**

2487 S Volusia Ave. | Orange City, FL 32763

**PROPERTY** 16,000± SF Retail Plaza

2.73 AC Lot

**ZONING** MX2

YEAR BUILT 1985

**LOCATION** Directly on Hwy 17-92

**ASKING PRICE** Part of Portfolio - Contact Agent

## **PROPERTY HIGHLIGHTS**

- Value add investment!
- Multi tenant, single-story, retail strip center
- Ample parking 78 surface spaces
- Pylon signage
- 184' of frontage directly on Highway 17-92
- Traffic Count: 23,146 AADT