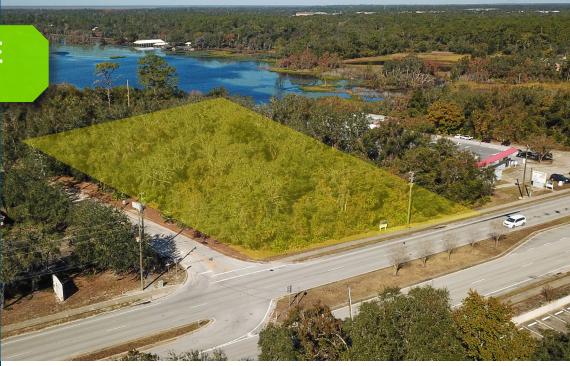

## VACANT, RAW LAND AVAILABLE 2495 S Volusia Ave. | Orange City, FL 32763

| PROPERTY      | 3.5 Acres of Vacant, Raw Land                             |  |
|---------------|-----------------------------------------------------------|--|
| ZONING        | MX2 (Mixed-Use Commercial)                                |  |
| TOPOGRAPHY    | High and Dry<br>No Flood Concerns                         |  |
| LOCATION      | Corner Lot with Direct<br>Frontage on Hwy 17-92           |  |
| TRAFFIC COUNT | 23,146 AADT                                               |  |
| ASKING PRICE  | Part of Portfolio - Contact Agent<br>Available Separately |  |