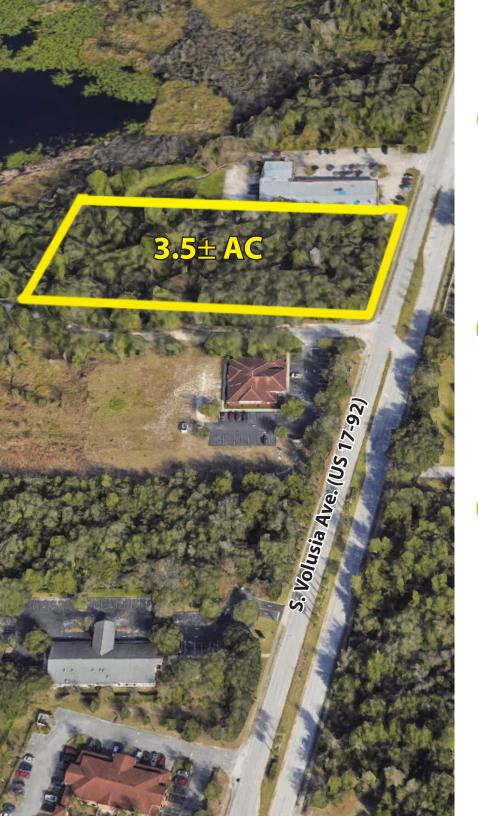

## VACANT, RAW LAND AVAILABLE 2495 S Volusia Ave. | Orange City, FL 32763

| PROPERTY      | 3.5 Acres of Vacant, Raw Land                             |  |
|---------------|-----------------------------------------------------------|--|
| ZONING        | MX2 (Mixed-Use Commercial)                                |  |
| TOPOGRAPHY    | High and Dry<br>No Flood Concerns                         |  |
| LOCATION      | Corner Lot with Direct<br>Frontage on Hwy 17-92           |  |
| TRAFFIC COUNT | 23,146 AADT                                               |  |
| ASKING PRICE  | Part of Portfolio - Contact Agent<br>Available Separately |  |