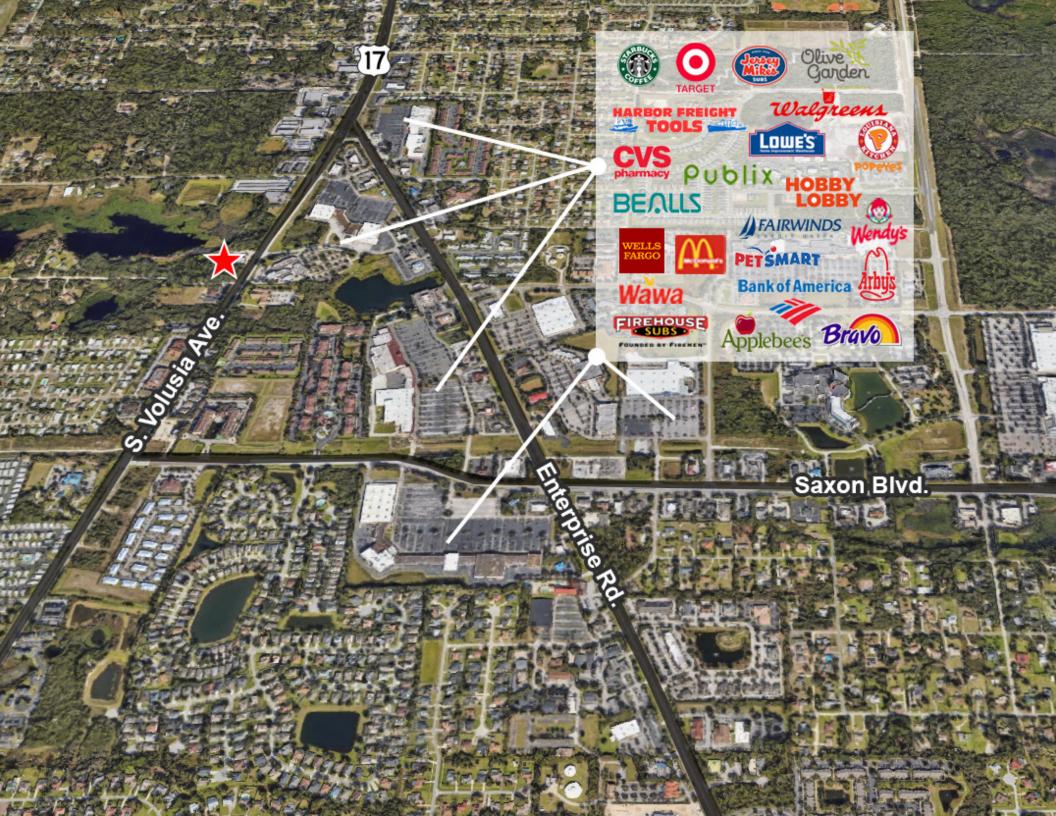

## VACANT, RAW LAND AVAILABLE 2495 S Volusia Ave. | Orange City, FL 32763

| PROPERTY      | 3.5 Acres of Vacant, Raw Land                             |  |
|---------------|-----------------------------------------------------------|--|
| ZONING        | MX2 (Mixed-Use Commercial)                                |  |
| TOPOGRAPHY    | High and Dry<br>No Flood Concerns                         |  |
| LOCATION      | Corner Lot with Direct<br>Frontage on Hwy 17-92           |  |
| TRAFFIC COUNT | 23,146 AADT                                               |  |
| ASKING PRICE  | Part of Portfolio - Contact Agent<br>Available Separately |  |

## MARKET DEMOGRAPHICS

| POPULATION                    | 1-MILE   | 3-MILE   | 5-MILE   |
|-------------------------------|----------|----------|----------|
| 2028 Projection               | 20,860   | 101,664  | 293,634  |
| 2023 Estimate                 | 20,237   | 98,688   | 286,228  |
| Growth 2010-2023              | 1.2%     | 1.2%     | 1.2%     |
| Growth 2023-2028              | 0.6%     | 0.6%     | 0.5%     |
| Median Age                    | 48.5     | 44.7     | 41.5     |
|                               |          |          |          |
| HOUSEHOLDS                    | 1-MILE   | 3-MILE   | 5-MILE   |
| 2028 Projection               | 9,133    | 40,830   | 114,198  |
| 2023 Estimate                 | 8,853    | 39,531   | 111,048  |
| Growth 2010-2023              | 1.1%     | 1.1%     | 1.1%     |
| Growth 2023-2028              | 0.6%     | 0.7%     | 0.6%     |
|                               |          |          |          |
|                               | 1-MILE   | 3-MILE   | 5-MILE   |
| 2023 Average Household Income | \$69,846 | \$72,651 | \$77,434 |
| 2023 Median Household Income  | \$52,033 | \$60,109 | \$61,013 |