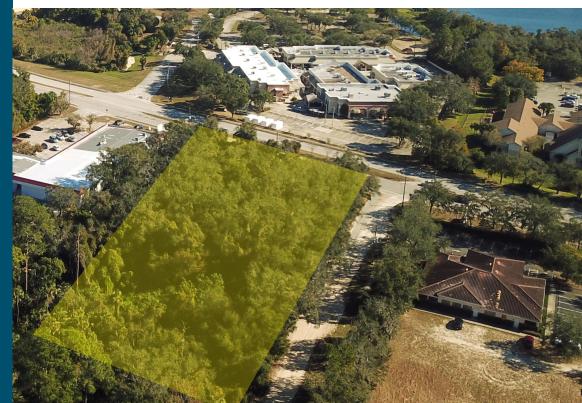

## VACANT, RAW LAND AVAILABLE 2495 S Volusia Ave. | Orange City, FL 32763

| PROPERTY      | 3.5 Acres of Vacant, Raw Land                             |  |
|---------------|-----------------------------------------------------------|--|
| ZONING        | MX2 (Mixed-Use Commercial)                                |  |
| TOPOGRAPHY    | High and Dry<br>No Flood Concerns                         |  |
| LOCATION      | Corner Lot with Direct<br>Frontage on Hwy 17-92           |  |
| TRAFFIC COUNT | 23,146 AADT                                               |  |
| ASKING PRICE  | Part of Portfolio - Contact Agent<br>Available Separately |  |