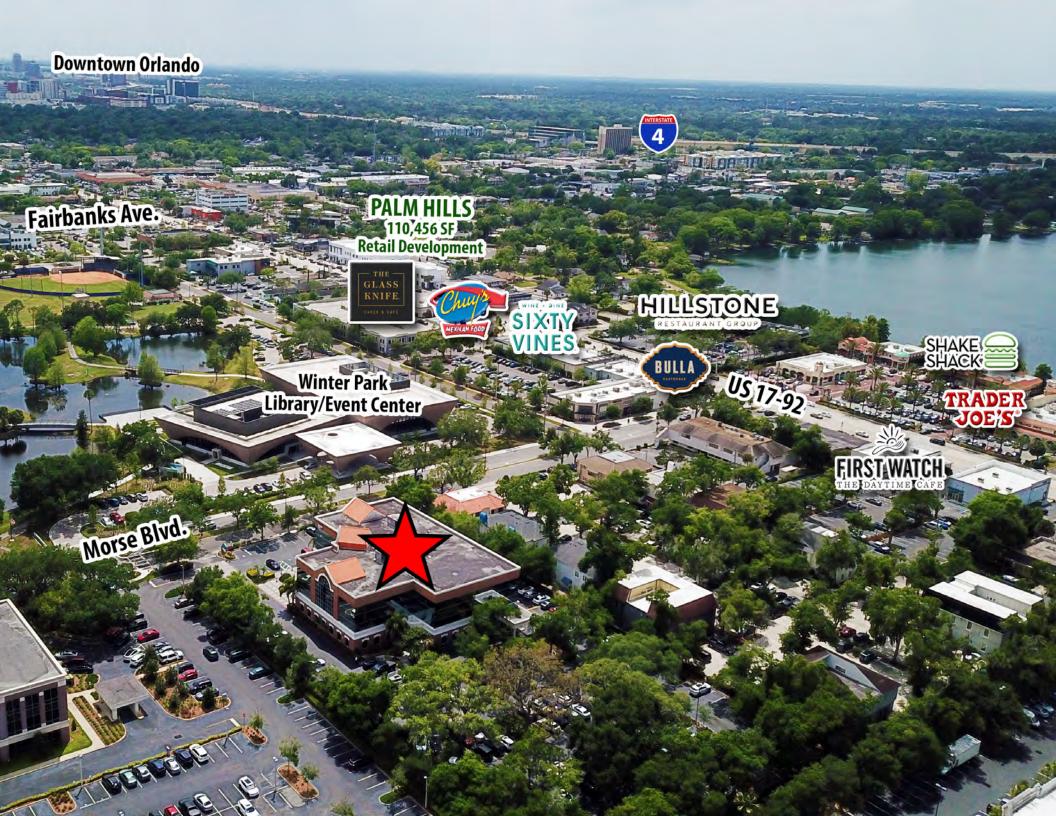

**REDUCED RATES!** 

- Easy access to all major roadway thoroughfares and moments away from the renowned Park Avenue in downtown Winter Park and SunRail.
- High-end finishes throughout & ample free, surface parking at 5/1,000.
- On-site banking and ownership.
- Walking distance to Winter Park Village, being newly renovated, Trader Joe's Plaza and an abundance of restaurants and retail.
- Park like setting in all directions with Winter Park's newest addition, the Winter Park Event Center & Library directly across the street; access to area hospitals, schools, grocery stores, hotels, and some of the most desirable neighborhoods in Orlando.

## **AREA RESTAURANTS AND RETAIL**

COCINA 214

PRATO

POTTERY BARN

PROJECTED POPULATION (3-MILE 2028) 89,330

AVERAGE INCOME (3-MILE 2023) \$111,652

**DARBY HOLD** T: 407-691-0505 M: 407-810-0454 dhold@holdthyssen.com