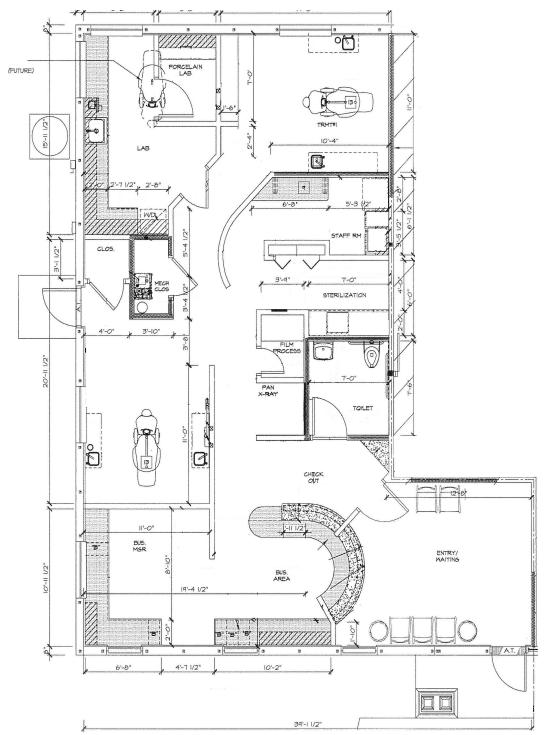

ation. No representation is made by Seller or Hold-Thyssen as to the accuracy or completeness of the information contained herein, and nothing contained herein is, or shall be relied on as, a promise or representation as to the future performance of the Property. Although the information contained herein is believed to be correct, Seller, Hold-Thyssen and its employees, disclaim any responsibility for inaccuracies, and expect prospective purchasers to exercise independent due diligence in verifying all such information. The bearer of this property summary agrees that neither Hold-Thyssen, Inc. nor the Seller shall have any liability for any reason to any Potential Purchaser or Related Parties resulting from the use of this property summary.

Suite 200



## LOCATION



### **FLOOR PLAN**







Westchase Commons Dental/Medical Office | Tampa, FL

### MARKET DEMOGRAPHICS

| POPULATION                    | 1-MILE    | 3-MILE    | 5-MILE    |
|-------------------------------|-----------|-----------|-----------|
| 2027 Projection               | 4,460     | 52,449    | 161,199   |
| 2022 Population               | 4,079     | 48,630    | 151,484   |
| Growth 2010-2022              | 1.2%      | 1.3%      | 0.9%      |
| Growth 2022-2027              | 1.9%      | 1.6%      | 1.3%      |
| Median Age                    | 39.2      | 40.1      | 42.7      |
|                               |           |           |           |
| HOUSEHOLDS                    | 1-MILE    | 3-MILE    | 5-MILE    |
| 2027 Projection               | 1,886     | 20,061    | 65,554    |
| 2022 Household