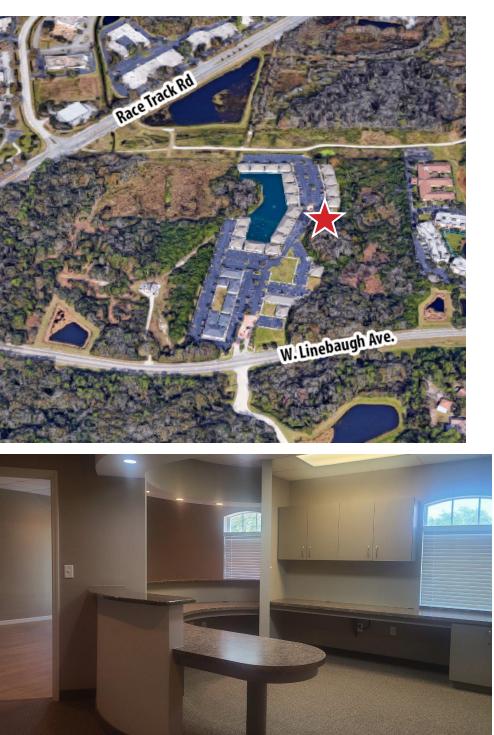

## LOCATION

### **PROPERTY HIGHLIGHTS**

- > 1500 SF former dental office in highly desirable Westchase Commons **Professional Park**
- > Infrastructure in place to install sinks and cabinetry for medical office use, or to convert to a three, and potentially four operatory dental office
- > Tastefully decorated with neutral décor and numerous upgrades
- > Superb location surrounded by upscale residential communities with easy access to Pinellas, Pasco, the Veterans Expressway and TIA