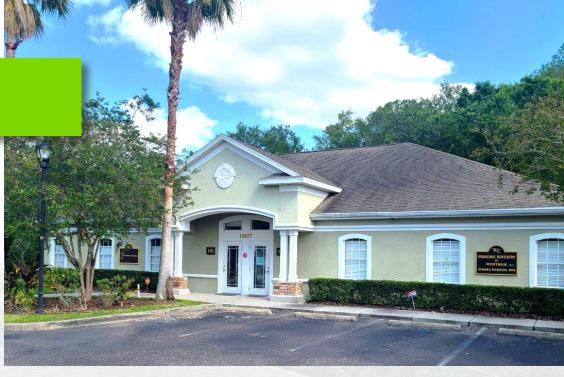

# WESTCHASE MEDICAL/DENTAL

13027 W Linebaugh Ave | Tampa, FL 33626

| PROPERTY      | Office     |  |
|---------------|------------|--|
| LEASING PRICE | Negotiable |  |
| UNIT SIZE     | 1,500 SF   |  |
| BUILDING SIZE | 3,500 SF   |  |
| YEAR BUILT    | 2009       |  |

### **PROPERTY HIGHLIGHTS**

- > 1500 SF former dental office in highly desirable Westchase Commons **Professional Park**
- > Infrastructure in place to install sinks and cabinetry for medical office use, or to convert to a three, and potentially four operatory dental office
- > Tastefully decorated with neutral décor and numerous upgrades
- > Superb location surrounded by upscale residential communities with easy access to Pinellas, Pasco, the Veterans Expressway and TIA