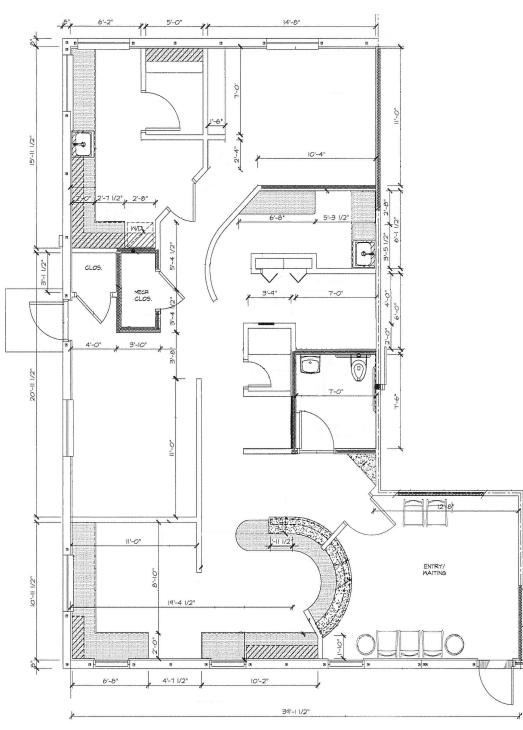

UILDING SIZE 3,500 SF

YEAR BUILT 2009





THERESA MARGARIS
T: 727-238-3876 x405
M: 813-765-0948
tmargaris@holdthyssen.com

28163 U.S. Highway 19 N. Suite 200 Clearwater, FL 33761 www.holdthyssen.com



#### PROPERTY HIGHLIGHTS

- > Versatile 1500 sf suite in highly desirable Westchase Commons professional office park
- > Suitable for any number of professional office uses, pre-plumbed and wired to accommodate medical/quasi-medical uses if desired
- > Beautifully decorated with neutral décor and numerous upgrades including granite reception, recessed lighting, washer/dryer hook-up and built in cabinetry
- Ideal NW Hillsborough location, surrounded by upscale residential communities, and minutes from Pinellas, Pasco, Veterans Expressway and TIA





### **LOCATION**





# **FLOOR PLAN**







### **MARKET DEMOGRAPHICS**

| 909              |        |        |         |
|------------------|--------|--------|---------|
| POPULATION       | 1-MILE | 3-MILE | 5-MILE  |
| 2027 Projection  | 4,460  | 52,449 | 161,199 |
| 2022 Population  | 4,079  | 48,630 | 151,484 |
| Growth 2010-2022 | 1.2%   | 1.3%   | 0.9%    |
| Growth 2022-2027 | 1.9%   | 1.6%   | 1.3%    |
| Median Age       | 39.2   | 40.1   | 42.7    |

| HOUSEHOLDS       | 1-MILE | 3-MILE | 5-MILE |  |
|------------------|--------|--------|--------|--|
| 2027 Projection  | 1,886  | 20,061 | 65,554 |  |
| 2022 Households  | 1,731  | 18,588 | 61,789 |  |
| Growth 2010-2022 | 0.8%   | 1.0%   | 0.6%   |  |
| Growth 2023-2027 | 1.8%   | 1.6%   | 1.2%   |  |

| INCOME                        | 1-MILE    | 3-MILE    | 5-MILE