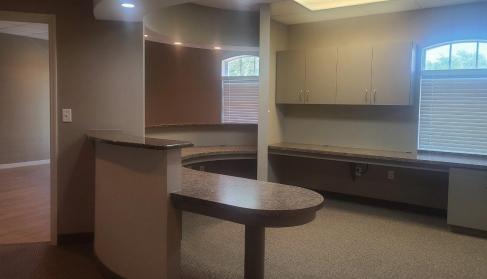

#### PROPERTY HIGHLIGHTS

- > Versatile 1500 sf suite in highly desirable Westchase Commons professional office park
- > Suitable for any number of professional office uses, pre-plumbed and wired to accommodate medical/quasi-medical uses if desired
- > Beautifully decorated with neutral décor and numerous upgrades including granite reception, recessed lighting, washer/dryer hook-up and built in cabinetry
- Ideal NW Hillsborough location, surrounded by upscale residential communities, and minutes from Pinellas, Pasco, Veterans Expressway and TIA