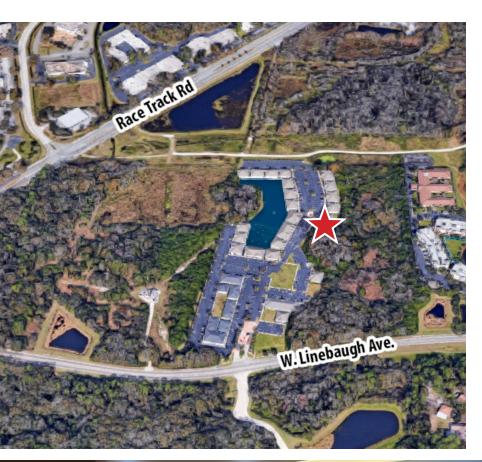

UNIT SIZE 1,500 SF

BUILDING SIZE 3,500 SF

YEAR BUILT 2009





THERESA MARGARIS
T: 727-238-3876 x405
M: 813-765-0948
tmargaris@holdthyssen.com

28163 U.S. Highway 19 N. Suite 200 Clearwater, FL 33761 www.holdthyssen.com



#### PROPERTY HIGHLIGHTS

- > Versatile 1500 sf suite in highly desirable Westchase Commons professional office park
- > Suitable for any number of professional office uses, pre-plumbed and wired to accommodate medical/quasi-medical uses if desired
- > Beautifully decorated with neutral décor and numerous upgrades including granite reception, recessed lighting, washer/dryer hook-up and built in cabinetry
- Ideal NW Hillsborough location, surrounded by upscale residential communities, and minutes from Pinellas, Pasco, Veterans Expressway and TIA





### **LOCATION**





# **FLOOR PLAN**







### **MARKET DEMOGRAPHICS**

| 909              |        |        |         |
|------------------|--------|--------|---------|
| POPULATION       | 1-MILE | 3-MILE | 5-MILE  |
| 2027 Projection  | 4,460  | 52,449 | 161,199 |
| 2022 Population  | 4,079  | 48,630 | 151,484 |
| Growth 2010-2022 | 1.2%   | 1.3%   | 0.9%    |
| Growth 2022-2027 | 1.9%   | 1.6%   | 1.3%    |
| Median Age       | 39.2   | 40.1   | 42.7    |

| HOUSEHOLDS       | 1-MILE | 3-MILE | 5-MILE |  |
|------------------|--------|--------|--------|--|
| 2027 Projection  | 1,886  | 20,061 | 65,554 |  |
| 2022 Households  | 1,731  | 18,588 | 61,789 |  |
| Growth 2010-2022 | 0.8%   | 1.0%   | 0.6%   |  |
| Growth 2023-2027 | 1.8%   | 1.6%   | 1.2%   |  |

| INCOME                        | 1-MILE