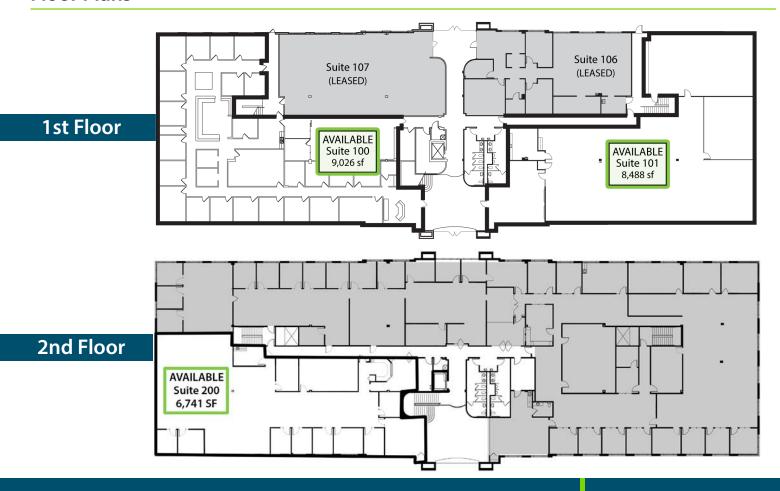

# Class A Office Space For Lease





## **Bayside Concourse**

15500 Lightwave Drive | Clearwater, FL 33760

- Space Available from 2,000 SF to 25,856 SF
- Located off Roosevelt Blvd, west of the Bayside Bridge
- Lobby and common areas set the ideal tone for businesses searching for a premier location
- Beautifully maintained landscaping and architecture
- Parking Ratio: 4.55 / 1,000 SF
- Close proximity to US 19 and I-275 provides convenient access to the Tampa Bay MSA
- Minutes away from the Tampa International Airport and St. Pete / Clearwater Airport

#### **RICHARD FISHER**

rfisher@holdthyssen.com

M: 727-417-7931



## **Professional Office Space - Bayside Concourse**

## **Floor Plans**



## Location



The information above has been obtained from sources believed reliable. While we do not doubt its accuracy we make no guarantee, warranty or representation about it. It is your responsibility to independently confirm its accuracy and completeness. Any projections, opinions, assumptions, or estimates used are for example only and do not represent the current or future performance of the property. Hold-Thyssen, Inc. is a licensed real estate broker.

FOR MORE INFORMATION:

### **RICHARD FISHER**

rfisher@holdthyssen.com T: 727-417-7931

28163 U.S. Highway 19 N. Suite 102 Clearwater, FL 33761



www.holdthyssen.com