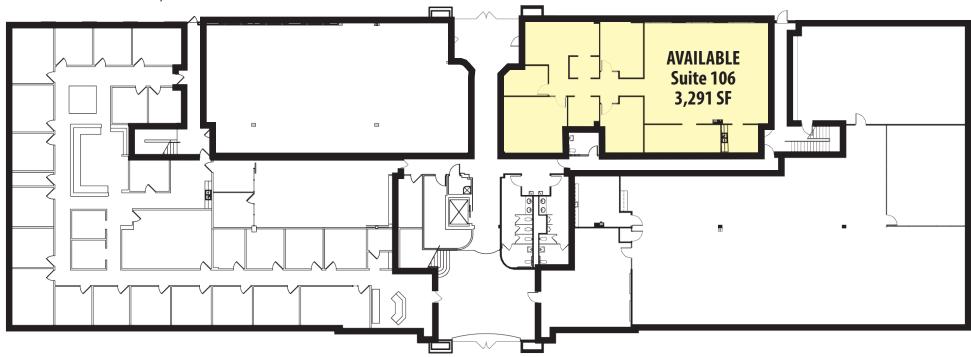

## **1ST FLOOR AVAILABILITY**

Suite 106 - 3,291 SF

Suite 106 Entrance

Suite 106 Open Office Space

Suite 106 Office