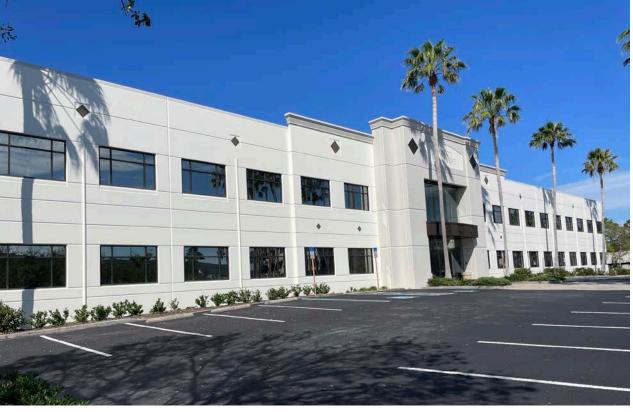

# Bayside Concourse 15500 Lightwave Drive | Clearwater, FL 33760

**Class A Office Building** 

3,291 - 24,939 SF Available

4.55/1,000 SF Parking

"Full Service" Lease - Includes Electric, Water, and Janitorial

## WHY CHOOSE BAYSIDE CONCOURSE FOR YOUR NEW OFFICE

- Centrally located with direct access to the Gateway Expressway and I-275
- High quality workforce of over 412,000 employees within 20 minute drive
- 5 minutes from numerous restaurants, fast food, banks, hotels, and retail
- Building and pylon signage available
- Flexible floor plans with turnkey buildouts available
- **On-site management**
- Secure 24/7 access