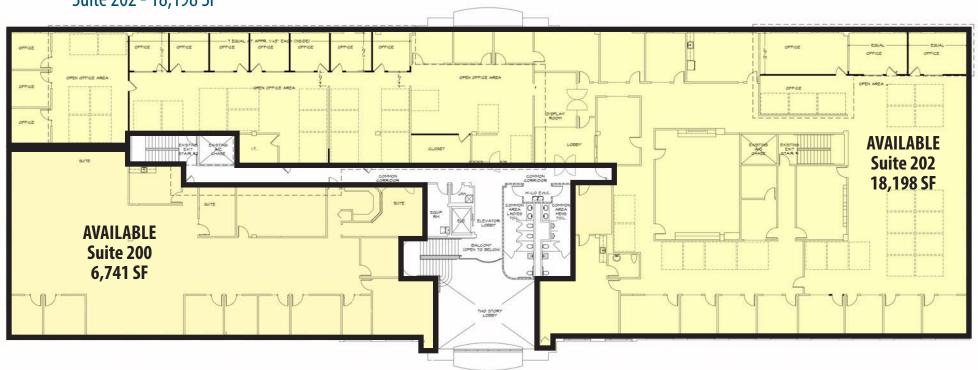

## **2ND FLOOR AVAILABILITY**

Suite 200 - 6,741 SF Suite 202 - 18,198 SF

Suite 202 Entrance Suite 200 Entrance Suite 200 Open Office Space

**SANDY HALL M:** 813-230-1400 **T:** 727-238-3876
sandy@holdthyssen.com