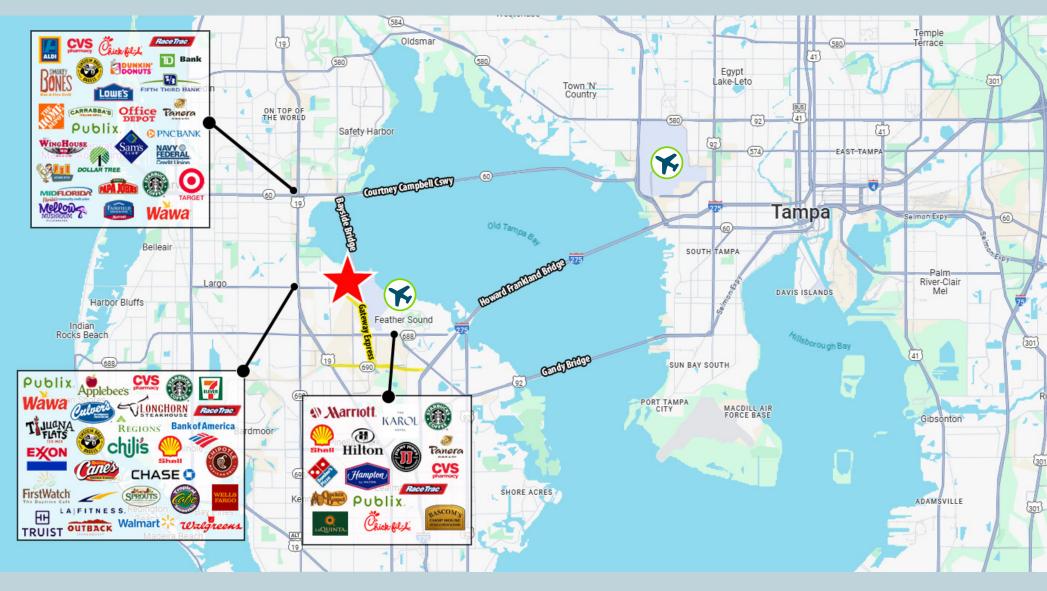

## WHY CHOOSE BAYSIDE CONCOURSE FOR YOUR NEW OFFICE

- Centrally located with direct access to the Gateway Expressway and I-275
- High quality workforce of over 412,000 employees within 20 minute drive
- 5 minutes from numerous restaurants, fast food, banks, hotels, and retail
- Building and pylon signage available
- Flexible floor plans with turnkey buildouts available
- **On-site management**
- Secure 24/7 access