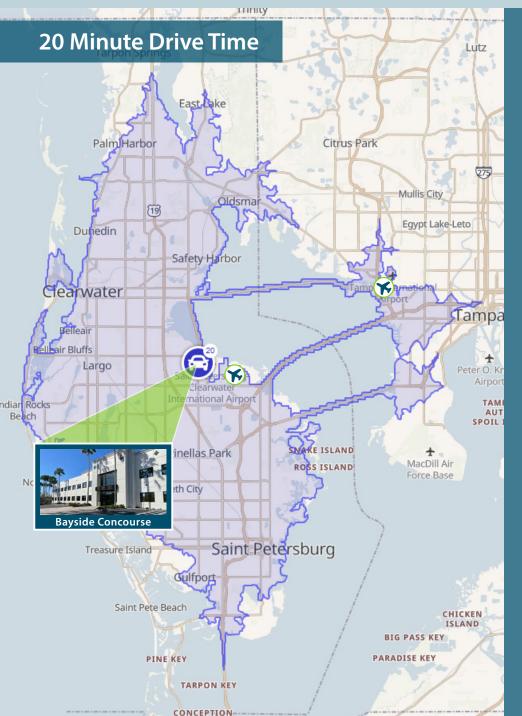

## WHY CHOOSE BAYSIDE CONCOURSE FOR YOUR NEW OFFICE

- Centrally located with direct access to the Gateway Expressway and I-275
- High quality workforce of over 412,000 employees within 20 minute drive
- 5 minutes from numerous restaurants, fast food, banks, hotels, and retail
- Building and pylon signage available
- Flexible floor plans with turnkey buildouts available
- **On-site management**
- Secure 24/7 access