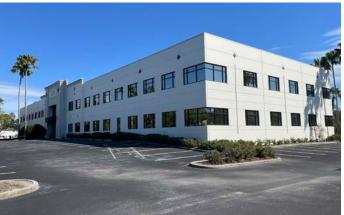

# Bayside Concourse 15500 Lightwave Drive | Clearwater, FL 33760

**Class A Office Building** 

3,291 - 24,939 SF Available

4.55/1,000 SF Parking

"Full Service" Lease - Includes Electric, Water, and Janitorial