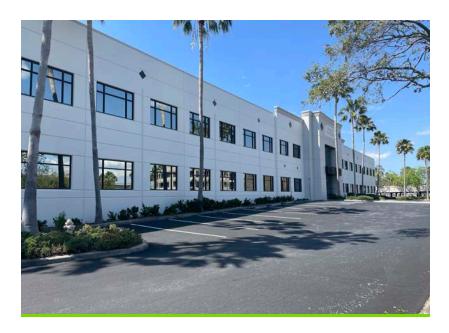

# Bayside Concourse 15500 Lightwave Drive | Clearwater, FL 33760

**Class A Office Building** 

3,291 - 24,939 SF Available

4.55/1,000 SF Parking

"Full Service" Lease - Includes Electric, Water, and Janitorial

## WHY CHOOSE BAYSIDE CONCOURSE FOR YOUR NEW OFFICE

- Centrally located with direct access to the Gateway Expressway and I-275
- High quality workforce of over 412,000 employees within 20 minute drive
- 5 minutes from numerous restaurants, fast food, banks, hotels, and retail
- Building and pylon signage available
- Flexible floor plans with turnkey buildouts available
- **On-site management**
- Secure 24/7 access