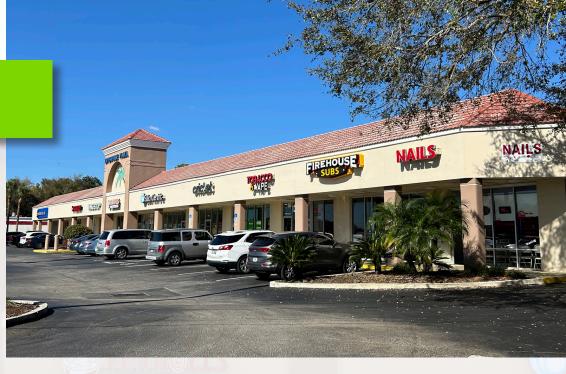

## ENTERPRISE PLAZA 2499 Enterprise Road | Orange City, FL 32763

| PROPERTY      | Retail               |
|---------------|----------------------|
| SF AVAILABLE  | 1,054 SF             |
| BUILDING SIZE | 17,408 SF            |
| SITE SIZE     | 1.75 AC              |
| YEAR BUILT    | 1989; Renovated 1996 |

### **PROPERTY HIGHLIGHTS**

- > 17,408 SF neighborhood shopping center
- > Located between 17-92 and Saxon Blvd.
- > Easy access to I-4 and other major thoroughfares
- > Excellent demographics
- > Ideal for retail and office tenants
- > Ample parking
- > High visibility
- > Join Sherwin Williams, Firehouse Subs, Cricket and more
- > 1,054 SF space available February 1st