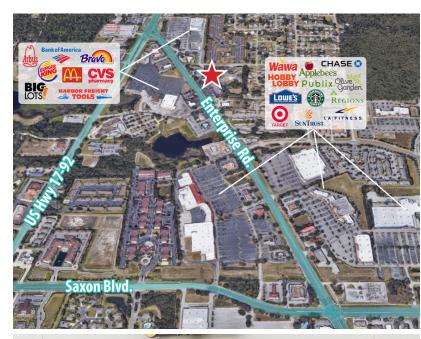

### **PROPERTY HIGHLIGHTS**

- > 17,408 SF neighborhood shopping center
- > Located between 17-92 and Saxon Blvd.
- > Easy access to I-4 and other major thoroughfares
- > Excellent demographics
- > Ideal for retail and office tenants
- > Ample parking
- > High visibility
- > Join Sherwin Williams, Firehouse Subs, Cricket and more
- > 1,054 SF space available February 1st