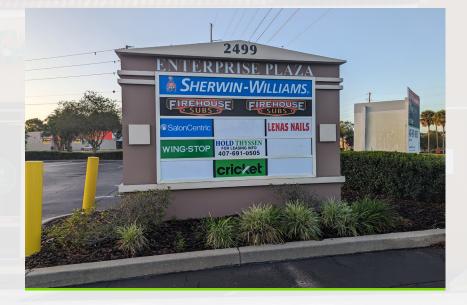

## ENTERPRISE PLAZA 2499 Enterprise Road | Orange City, FL 32763

| PROPERTY      | Retail               |
|---------------|----------------------|
| SF AVAILABLE  | 1,054 SF             |
| BUILDING SIZE | 17,408 SF            |
| SITE SIZE     | 1.75 AC              |
| YEAR BUILT    | 1989; Renovated 1996 |

### **PROPERTY HIGHLIGHTS**

- > 17,408 SF neighborhood shopping center
- > Located between 17-92 and Saxon Blvd.
- > Easy access to I-4 and other major thoroughfares
- > Excellent demographics
- > Ideal for retail and office tenants
- > Ample parking
- > High visibility
- > Join Sherwin Williams, Firehouse Subs, Cricket and more
- > 1,054 SF space available February 1st