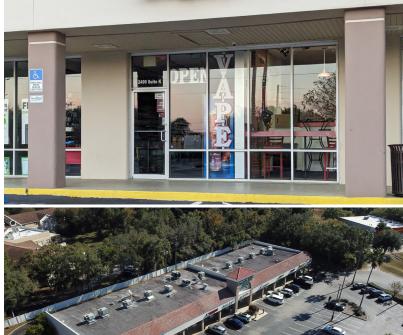

## ENTERPRISE PLAZA 2499 Enterprise Road | Orange City, FL 32763

| PROPERTY      | Retail               |
|---------------|----------------------|
| SF AVAILABLE  | 1,054 SF             |
| BUILDING SIZE | 17,408 SF            |
| SITE SIZE     | 1.75 AC              |
| YEAR BUILT    | 1989; Renovated 1996 |

### **PROPERTY HIGHLIGHTS**

- > 17,408 SF neighborhood shopping center
- > Located between 17-92 and Saxon Blvd.
- > Easy access to I-4 and other major thoroughfares
- > Excellent demographics
- > Ideal for retail and office tenants
- > Ample parking
- > High visibility
- > Join Sherwin Williams, Firehouse Subs, Cricket and more
- > 1,054 SF space available February 1st