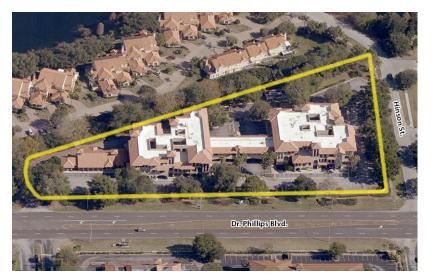

#### **FOR LEASE**

# PHILLIPS PLACE OFFICE SPACE

7575 Dr Phillips Blvd | Orlando, FL 32819

**PROPERTY** Class "A" Office

**SF AVAILABLE** 1,022 SF

**BUILDING SIZE** 55,799 SF

SITE SIZE 3.70+/- Acres

**LEASING RATE** \$26.00/SF

#### **PROPERTY HIGHLIGHTS**

- > Unique, open air three-story office building, located on Dr. Phillips Boulevard, directly of Sand Lake Rd.
- > Excellent frontage
- > Easy access to major roadway thoroughfares (I-4, FL Turnpike, 408 and Beachline Expressway)
- > Walking distance to the Marketplace at Dr. Phillips and other shopping centers with fine restaurants, finacial institutions, retails, spas and more
- > Close proximity to world class entertainment, hospitals and hotels
- > On-site maintenance and janitorial
- > Ample fre parking with covered, reserved spaces
- > Rental rate: \$26/\$27 PSF