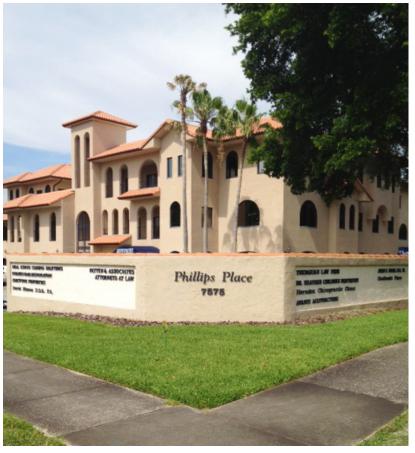

#### **FOR LEASE**

# PHILLIPS PLACE OFFICE SPACE

7575 Dr Phillips Blvd | Orlando, FL 32819

**PROPERTY** Class "A" Office

**SF AVAILABLE** 1,022 SF

**BUILDING SIZE** 55,799 SF

SITE SIZE 3.70+/- Acres

**LEASING RATE** \$26.00/SF

#### **PROPERTY HIGHLIGHTS**

- > Unique, open air three-story office building, located on Dr. Phillips Boulevard, directly of Sand Lake Rd.
- > Excellent frontage
- > Easy access to major roadway thoroughfares (I-4, FL Turnpike, 408 and Beachline Expressway)
- > Walking distance to the Marketplace at Dr. Phillips and other shopping centers with fine restaurants, finacial institutions, retails, spas and more
- > Close proximity to world class entertainment, hospitals and hotels
- > On-site maintenance and janitorial
- > Ample fre parking with covered, reserved spaces
- > Rental rate: \$26/\$27 PSF