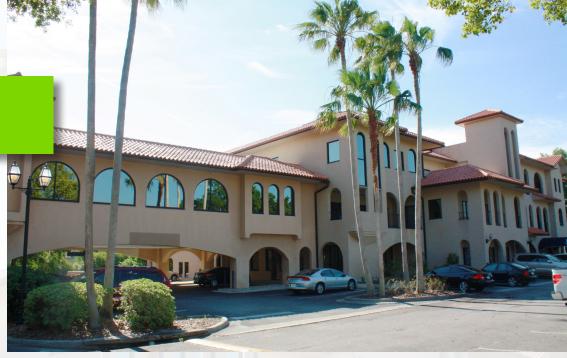

# PHILLIPS PLACE OFFICE SPACE

7575 Dr Phillips Blvd | Orlando, FL 32819

**PROPERTY** Class "A" Office

**SF AVAILABLE** 1,022 SF

**BUILDING SIZE** 55,799 SF

SITE SIZE 3.70+/- Acres

**LEASING RATE** \$26.00/SF

#### **PROPERTY HIGHLIGHTS**

- > Unique, open air three-story office building, located on Dr. Phillips Boulevard, directly of Sand Lake Rd.
- > Excellent frontage
- > Easy access to major roadway thoroughfares (I-4, FL Turnpike, 408 and Beachline Expressway)
- > Walking distance to the Marketplace at Dr. Phillips and other shopping centers with fine restaurants, finacial institutions, retails, spas and more
- > Close proximity to world class entertainment, hospitals and hotels
- > On-site maintenance and janitorial
- > Ample fre parking with covered, reserved spaces
- > Rental rate: \$26/\$27 PSF